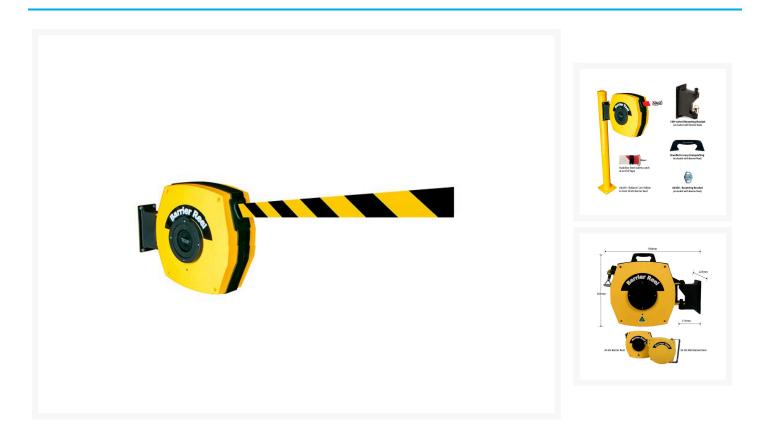

## Description

These heavy-duty hi-vis barrier reels are ideally suited to industrial and commercial situations where a safety barrier is required to keep people from entering an unsafe or restricted area. Ideally used to restrict people from entering warehouse roller doors, forklift thoroughfares or to section off maintenance areas, among many other uses.

- **Easily mounted to a wall with the included brackets** or to the Barrier Reel Steel Bollard (sold separately).
- Barrier webbing can be pulled across and placed onto the receiving bracket on the opposite wall as required.
- Neat & tidy design means there is no loose webbing lying around or needs for manual recoiling.
- Designed to easily and quickly retract when access is required by trucks or forklifts.
- Under constant tension with positive rewind action.
- Polypropylene mounting bracket supplied allows 180° swivel action.

#### What's included?

- 1 x Barrier Reel.
- **1 x Mounting Bracket**. Suitable for wall or bollard mounting applications.
- **1 x Handle** that can attach to the top of the reel for easy movement from one area to the next.
- 1 x Receiving Bracket to secure the end of your tape to the wall.