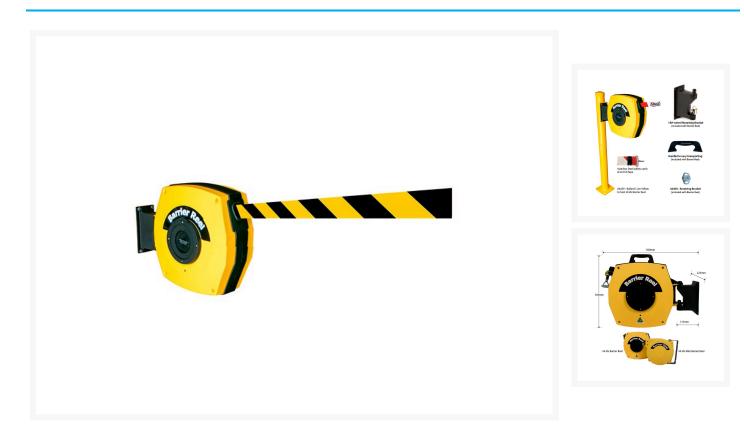

### **Description**

These heavy-duty hi-vis barrier reels are ideally suited to industrial and commercial situations where a safety barrier is required to keep people from entering an unsafe or restricted area. Ideally used to restrict people from entering warehouse roller doors, forklift thoroughfares or to section off maintenance areas, among many other uses.

- Easily mounted to a wall with the included brackets or to the Barrier Reel Steel Bollard (sold separately).
- Barrier webbing can be pulled across and placed onto the receiving bracket on the opposite wall as required.
- Neat & tidy design means there is no loose webbing lying around or needs for manual recoiling.
- Designed to easily and quickly retract when access is required by trucks or forklifts.
- Under constant tension with positive rewind action.
- Polypropylene mounting bracket supplied allows 180° swivel action.

#### What's included?

- 1 x Barrier Reel.
- 1 x Mounting Bracket. Suitable for wall or bollard mounting applications.
- 1 x Handle that can attach to the top of the reel for easy movement from one area to the next.
- 1 x Receiving Bracket to secure the end of your tape to the wall.