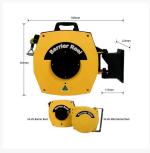

- Under constant tension with positive rewind action.
- Polypropylene mounting bracket supplied allows 180° swivel action.

#### What's included?

- 1 x Barrier Reel.
- 1 x Mounting Bracket. Suitable for wall or bollard mounting applications.
- 1 x Handle that can attach to the top of the reel for easy movement from one area to the next.
- 1 x Receiving Bracket to secure the end of your tape to the wall.