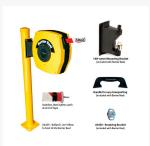

- Easily mounted to a wall with the included brackets or to the Barrier Reel Steel Bollard (sold separately).
- Barrier webbing can be pulled across and placed onto the receiving bracket on the opposite wall as required.
- Neat & tidy design means there is no loose webbing laying around, or need for manual recoiling.
- Designed to easily and quickly retract when access is required by trucks or forklifts.

#### What's included?

- 1 x Barrier Reel.
- 1 x Mounting Bracket. Suitable for wall or bollard mounting applications.
- 1 x Handle that can attach to the top of the reel for easy movement from one area to the next.
- 1 x Receiving Bracket to secure the end of your tape to the wall.

#### **Extras**

- Additional Receiving Brackets are available separately.
- A specially designed Barrier Reel Steel Bollard is also available for free-standing mounting purposes when a wall is not available in your facility. (sold separately)