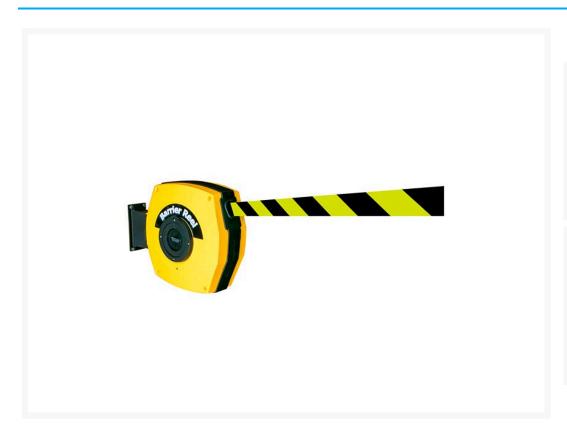

## **Description**

These heavy-duty hi-vis barrier reels are ideally suited to industrial and commercial situations where a safety barrier is required to keep people from entering an unsafe or restricted area. Ideally used to restrict people from entering warehouse roller doors, forklift thoroughfares or to section off maintenance areas, among many other uses.

- Easily mounted to a wall with the included brackets or to the Barrier Reel Steel Bollard (sold separately).
- Barrier webbing can be pulled across and placed onto the receiving bracket on the opposite wall as required.
- Neat & tidy design means there is no loose webbing laying around, or need for manual recoiling.
- Designed to easily and quickly retract when access is required by trucks or forklifts.

- Under constant tension with positive rewind action.
- Polypropylene mounting bracket supplied allows 180° swivel action.