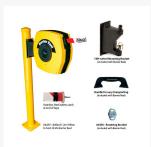

- Easily mounted to a wall with the included brackets or to the Barrier Reel Steel Bollard (sold separately).
- Barrier webbing can be pulled across and placed onto the receiving bracket on the opposite wall as required.
- Neat & tidy design means there is no loose webbing lying around or needs for manual recoiling.
- Designed to easily and quickly retract when access is required by trucks or forklifts.

#### What's included?

- 1 x Barrier Reel.
- 1 x Mounting Bracket. Suitable for wall or bollard mounting applications.
- 1 x Handle that can attach to the top of the reel for easy movement from one area to the next.
- 1 x Receiving Bracket to secure the end of your tape to the wall.

#### **Extras**

- Additional Receiving Brackets are available separately.
- A specially designed Barrier Reel Steel Bollard is also available for free-standing mounting purposes when a wall is unavailable in your facility. (sold separately)