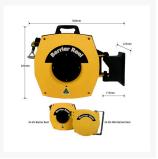

#### What's included?

- 1 x Barrier Reel.
- 1 x Mounting Bracket. Suitable for wall or bollard mounting applications.
- 1 x Handle that can attach to the top of the reel for easy movement from one area to the next.
- 1 x Receiving Bracket to secure the end of your tape to the wall.

- Under constant tension with positive rewind action.
- Polypropylene mounting bracket supplied allows 180° swivel action.