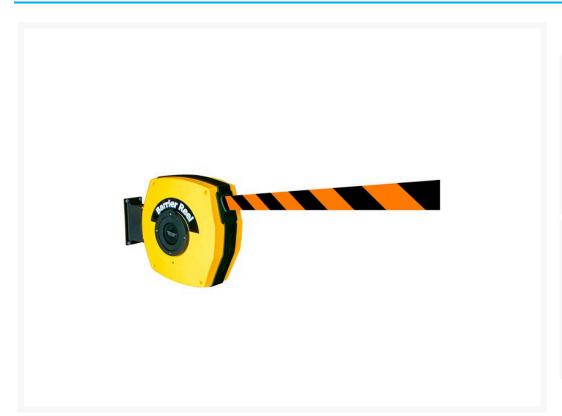

## **Description**

These heavy-duty hi-vis barrier reels are ideally suited to industrial and commercial situations where a safety barrier is required to keep people from entering an unsafe or restricted area. Ideally used to restrict people from entering warehouse roller doors, forklift thoroughfares or to section off maintenance areas, among many other uses.

- Easily mounted to a wall with the included brackets or to the Barrier Reel Steel Bollard (sold separately).
- Barrier webbing can be pulled across and placed onto the receiving bracket on the opposite wall as required.
- Neat & tidy design means there is no loose webbing lying around or needs for manual recoiling.
- Designed to easily and quickly retract when access is required by trucks or forklifts.

- Under constant tension with positive rewind action.
- Polypropylene mounting bracket supplied allows 180° swivel action.