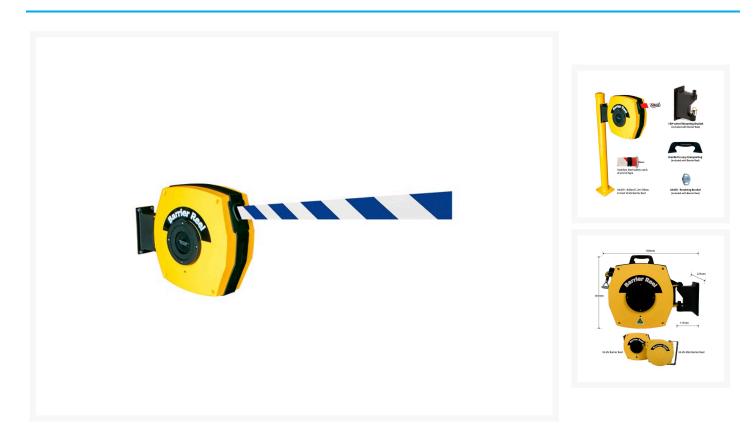

### **Description**

These heavy-duty hi-vis barrier reels are ideally suited to industrial and commercial situations where a safety barrier is required to keep people from entering an unsafe or restricted area. Ideally used to restrict people from entering warehouse roller doors, forklift thoroughfares or to section off maintenance areas, among many other uses.

- Easily mounted to a wall with the included brackets or to the Barrier Reel Steel Bollard (sold separately).
- Barrier webbing can be pulled across and placed onto the receiving bracket on the opposite wall as required.
- Neat & tidy design means there is no loose webbing lying around or needs for manual recoiling.
- Designed to easily and quickly retract when access is required by trucks or forklifts.
- Under constant tension with positive rewind action.
- Polypropylene mounting bracket supplied allows 180° swivel action.

#### What's included?

- 1 x Barrier Reel.
- 1 x Mounting Bracket. Suitable for wall or bollard mounting applications.
- 1 x Handle that can attach to the top of the reel for easy movement from one area to the next.
- 1 x Receiving Bracket to secure the end of your tape to the wall.