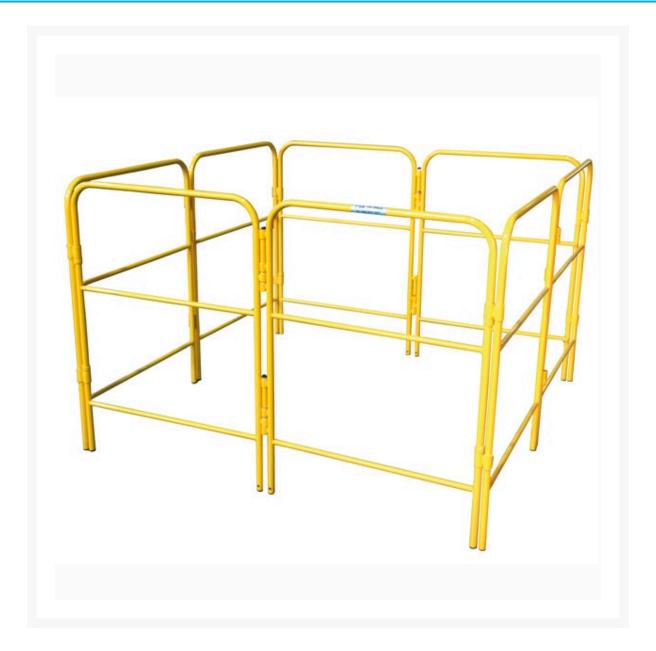

## **Description**

This manhole and pit cover barrier offers a multipurpose, lightweight system for safety and signage purposes.

- Suitable for outdoor and indoor uses such as roadsides, construction sites and parks.
- Manufactured from lightweight Steel Construction.
- Folds away easily to fit into the boot of an average car.
- Lighter and therefore cheaper than 'Heavy Duty' and 'Foldaway' Alternatives.
- Also available with added tent frame.
- Please note, this Manhole Pit Guard Barrier is not as used by Telstra.

## **Additional Information**

| Colour         | Yellow |
|----------------|--------|
| Barrier Length | 1430mm |
| Barrier Width  | 1400mm |
| Barrier Height | 930mm  |
| Barrier Weight | 8.8kg  |

2