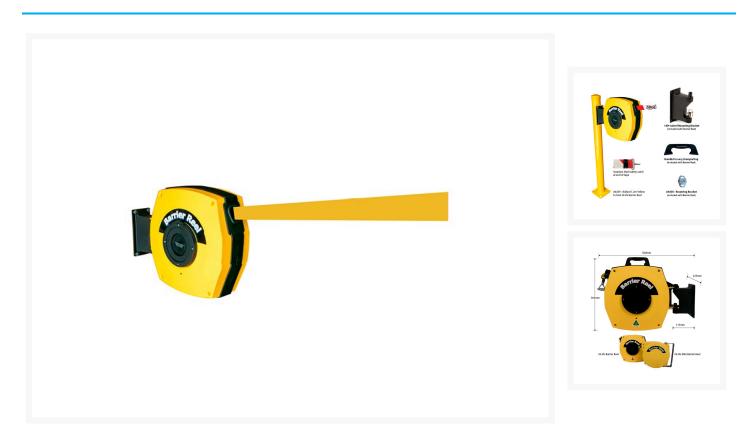

### **Description**

These heavy-duty hi-vis barrier reels are ideally suited to industrial and commercial situations where a safety barrier is required to keep people from entering an unsafe or restricted area. Ideally used to restrict people from entering warehouse roller doors, forklift thoroughfares or to section off maintenance areas, among many other uses.

- Easily mounted to a wall with the included brackets or to the Barrier Reel Steel Bollard (sold separately).
- Barrier webbing can be pulled across and placed onto the receiving bracket on the opposite wall as required.
- Neat & tidy design means there is no loose webbing lying around or needs for manual recoiling.
- Designed to easily and quickly retract when access is required by trucks or forklifts.
- Under constant tension with positive rewind action.
- Polypropylene mounting bracket supplied allows 180° swivel action.

#### What's included?

- 1 x Barrier Reel.
- 1 x Mounting Bracket. Suitable for wall or bollard mounting applications.
- 1 x Handle that can attach to the top of the reel for easy movement from one area to the next.
- 1 x Receiving Bracket to secure the end of your tape to the wall.