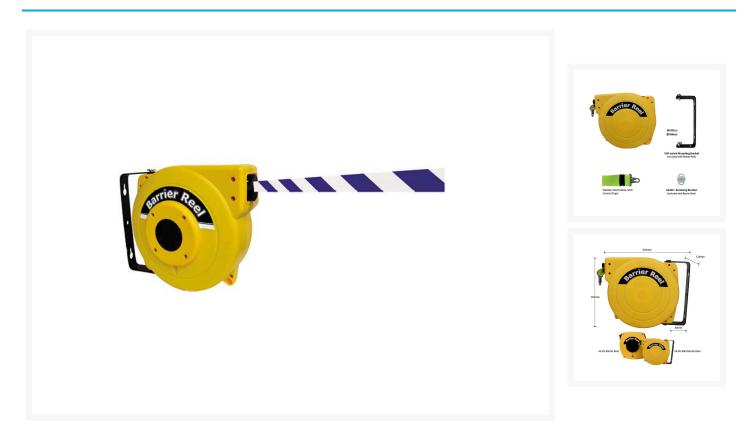

## **Description**

These hi-vis mini barrier reels are ideally suited to industrial and commercial situations where a safety barrier is required to keep people from entering an unsafe or restricted area. Ideally used to restrict people from entering warehouse roller doors, forklift thoroughfares or to section off maintenance areas, among many other uses.

- Easily mounted to a wall with the included brackets.
- Barrier webbing can be pulled across and placed onto the receiving bracket on the opposite wall as required.
- Neat & tidy design means there is no loose webbing lying around or needs for manual

recoiling.

- Designed to easily and quickly retract when access is required by trucks or forklifts.
- Under constant tension with positive rewind action.
- Steel mounting bracket supplied allows 180° swivel action.