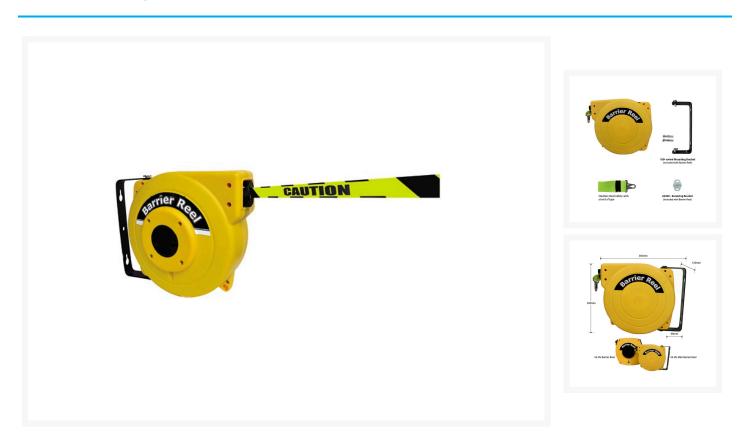

# Description

These hi-vis mini barrier reels are ideally suited to industrial and commercial situations where a safety barrier is required to keep people from entering an unsafe or restricted area. Ideally used to restrict people from entering warehouse roller doors, forklift thoroughfares or to section off maintenance areas, among many other uses.

- Easily mounted to a wall with the included brackets.
- Barrier webbing can be pulled across and placed onto the receiving bracket on the opposite wall as required.
- Neat & tidy design means there is no loose webbing lying around or needs for manual

recoiling.

- Designed to easily and quickly retract when access is required by trucks or forklifts.
- Under constant tension with positive rewind action.
- Steel mounting bracket supplied allows 180° swivel action.

#### What's included?

- 1 x Mini Barrier Reel.
- **1 x Mounting Bracket** suitable for wall mounting applications.
- 1 x Receiving Bracket to secure the end of your tape to the wall.