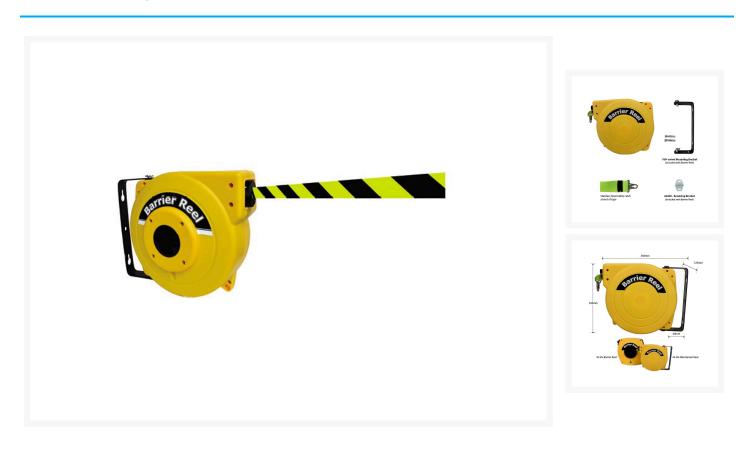

# Description

These hi-vis mini barrier reels are ideally suited to industrial and commercial situations where a safety barrier is required to keep people from entering an unsafe or restricted area. Ideally used to restrict people from entering warehouse roller doors, forklift thoroughfares or to section off maintenance areas, among many other uses.

- Easily mounted to a wall with the included brackets.
- Barrier webbing can be pulled across and placed onto the receiving bracket on the opposite wall as required.
- Neat & tidy design means there is no loose webbing lying around or needs for manual

recoiling.

- Designed to easily and quickly retract when access is required by trucks or forklifts.
- Under constant tension with positive rewind action.
- Steel mounting bracket supplied allows 180° swivel action.

#### What's included?

- 1 x Mini Barrier Reel.
- **1 x Mounting Bracket** suitable for wall mounting applications.
- 1 x Receiving Bracket to secure the end of your tape to the wall.