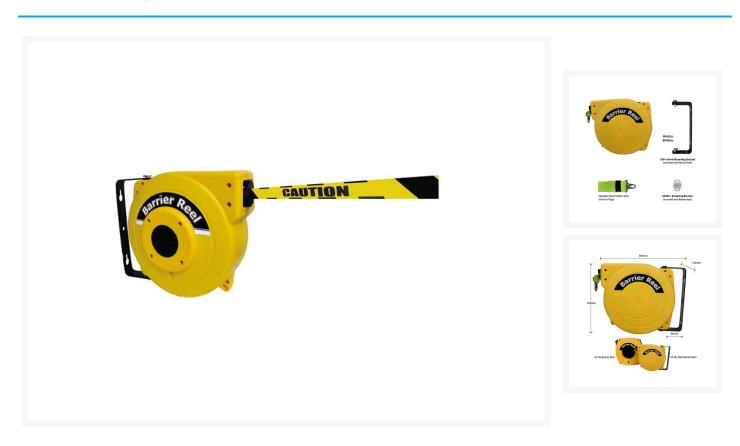

## Description

These hi-vis mini barrier reels are ideally suited to industrial and commercial situations where a safety barrier is required to keep people from entering an unsafe or restricted area. Ideally used to restrict people from entering warehouse roller doors, forklift thoroughfares or to section off maintenance areas, among many other uses.

- Easily mounted to a wall with the included brackets.
- Barrier webbing can be pulled across and placed onto the receiving bracket on the opposite wall as required.
- Neat & tidy design means there is no loose webbing lying around or needs for manual

recoiling.

- Designed to easily and quickly retract when access is required by trucks or forklifts.
- Under constant tension with positive rewind action.
- Steel mounting bracket supplied allows 180° swivel action.

#### What's included?

- 1 x Mini Barrier Reel.
- 1 x Mounting Bracket suitable for wall mounting applications.
- 1 x Receiving Bracket to secure the end of your tape to the wall.