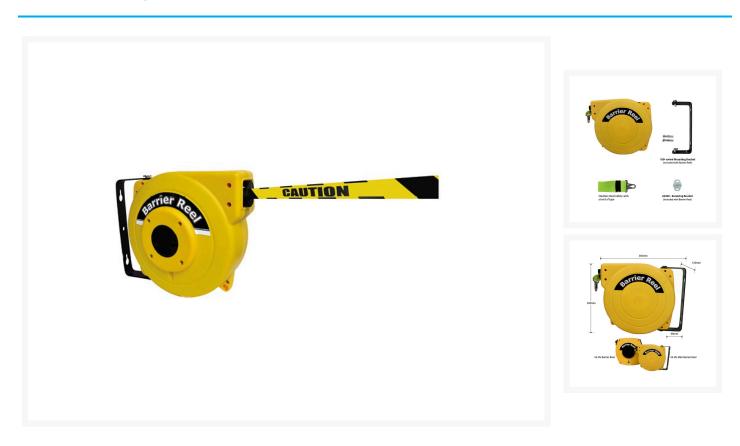

## Description

These hi-vis mini barrier reels are ideally suited to industrial and commercial situations where a safety barrier is required to keep people from entering an unsafe or restricted area. Ideally used to restrict people from entering warehouse roller doors, forklift thoroughfares or to section off maintenance areas, among many other uses.

#### What's included?

- 1 x Mini Barrier Reel.
- 1 x Mounting Bracket suitable for wall mounting applications.
- 1 x Receiving Bracket to secure the end of your tape to the wall.