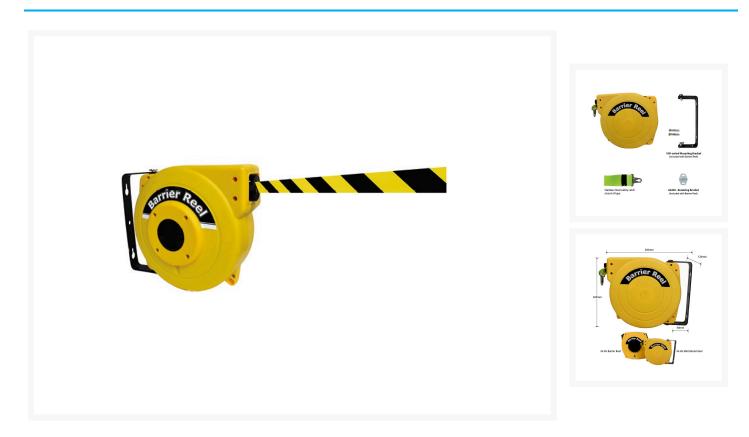

### **Description**

These hi-vis mini barrier reels are ideally suited to industrial and commercial situations where a safety barrier is required to keep people from entering an unsafe or restricted area. Ideally used to restrict people from entering warehouse roller doors, forklift thoroughfares or to section off maintenance areas, among many other uses.

- Easily mounted to a wall with the included brackets.
- Barrier webbing can be pulled across and placed onto the receiving bracket on the opposite wall as required.
- Neat & tidy design means there is no loose webbing lying around or needs for manual

recoiling.

- Designed to easily and quickly retract when access is required by trucks or forklifts.
- Under constant tension with positive rewind action.
- Steel mounting bracket supplied allows 180° swivel action.