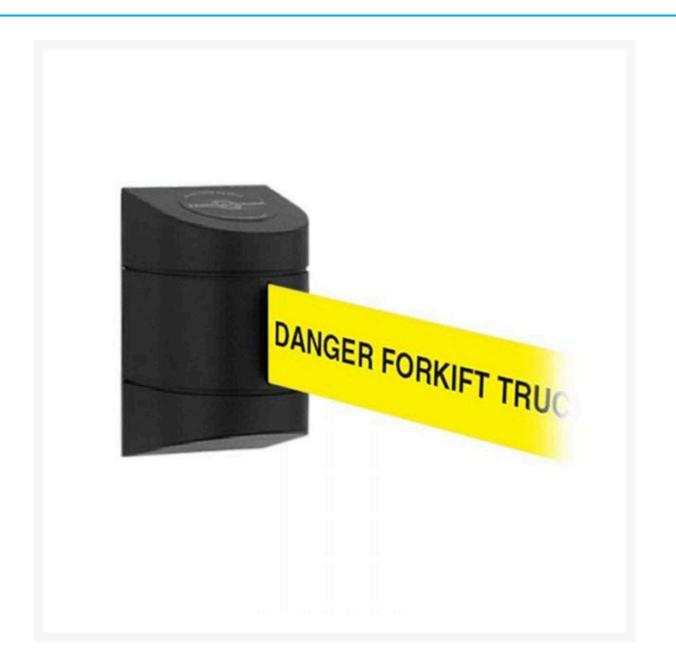

# Wall Mount Tensabarrier® Black/Yellow Danger Forklift Trucks

**Product Images** 

The prominent message "Danger Forklift Trucks" is printed on both sides of the barrier webbing. This is the perfect barrier to restrict access to the area where your forklifts are in use.

Tensabarrier® is the world's leading quality retractable barrier brand. Based in the UK and made to the strictest quality standards. Read more about Tensabarrier® here.

Tensabarrier<sup>®</sup> Wall Mount Barriers are ideal for areas requiring periodic access restriction without taking up floor space. As part of the Tensabarrier<sup>®</sup> product line, the world's original retractable webbing barrier system, our wall units use the same retracting mechanism as the floor standing Tensabarrier<sup>®</sup> posts.