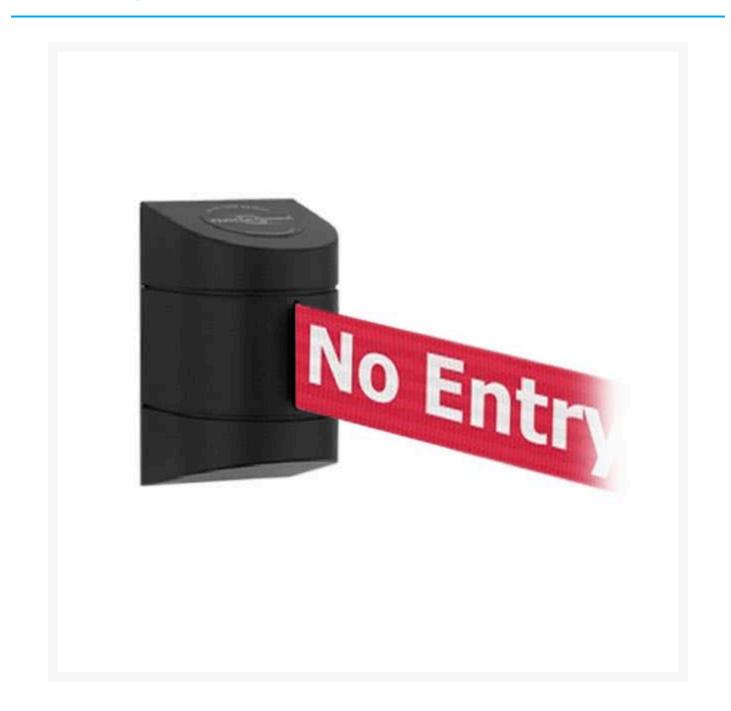

### **Product Images**

The prominent message " NO ENTRY" is printed on both sides of the barrier webbing. This is the perfect barrier to restrict access to the area you need it.

Tensabarrier® is the world's leading quality retractable barrier brand. Based in the UK and made to the strictest quality standards. Read more about Tensabarrier® here.

Tensabarrier<sup>®</sup> Wall Mount Barriers are ideal for areas requiring periodic access restriction without taking up floor space. As part of the Tensabarrier<sup>®</sup> product line, the world's original retractable webbing barrier system, our wall units use the same retracting mechanism as the floor standing Tensabarrier<sup>®</sup> posts.