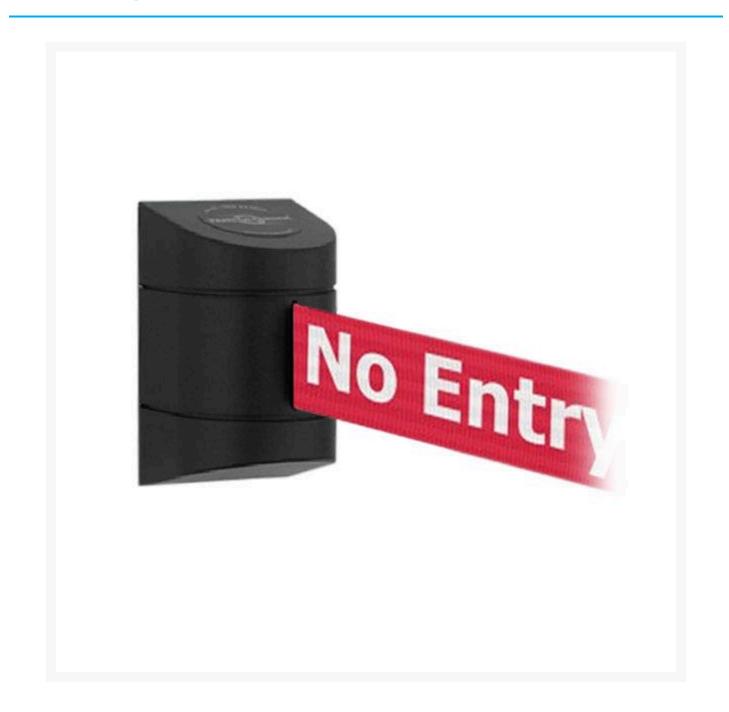

### **Product Images**

The prominent message " NO ENTRY" is printed on both sides of the barrier webbing. This is the perfect barrier to restrict access to the area you need it.

Tensabarrier® is the world's leading quality retractable barrier brand. Based in the UK and made to the strictest quality standards. Read more about Tensabarrier® here.

Tensabarrier<sup>®</sup> Wall Mount Barriers are ideal for areas requiring periodic access restriction without taking up floor space. As part of the Tensabarrier<sup>®</sup> product line, the world's original retractable webbing barrier system, our wall units use the same retracting mechanism as the floor standing Tensabarrier<sup>®</sup> posts.