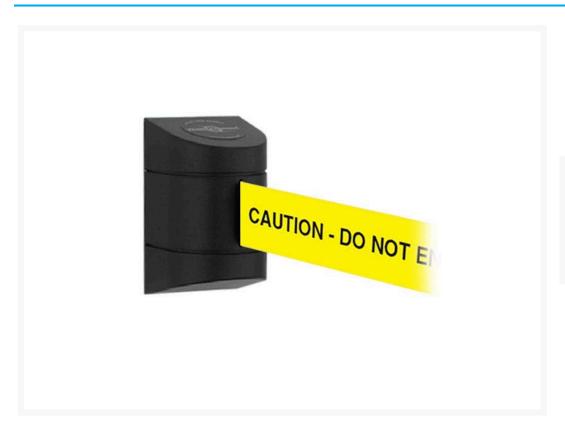

## **Description**

The prominent message "CAUTION - DO NOT ENTER" is printed on both sides of the barrier webbing. This is the perfect barrier to restrict access to the area you need to without taking up a lot of space.

Tensabarrier® is the world's leading quality retractable barrier brand. Based in the UK and made to the strictest quality standards. Read more about Tensabarrier® here.

Our popular Tensabarrier® Magnetic Wall Mount Barrier range now has a magnetic base and a magnetic wall receiver! Great for permanent or temporary use in warehouses, hospitals, or any other locations where you have a metal surface.