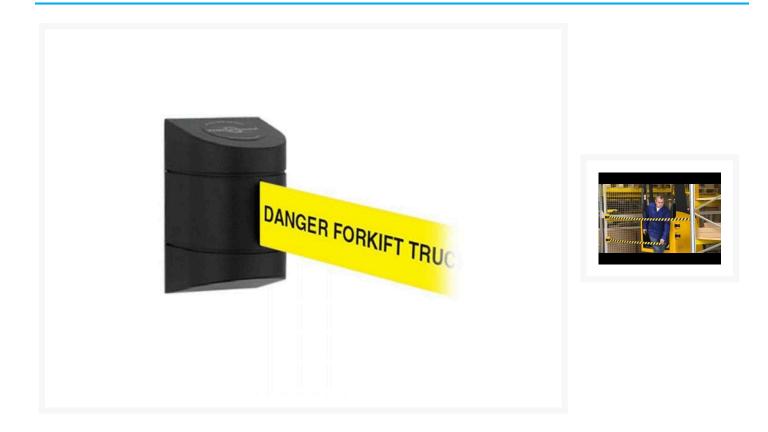

## Description

The prominent message "Danger Forklift Trucks" is printed on both sides of the barrier webbing. This is the perfect barrier to restrict access to the area where your forklifts are in use.

Tensabarrier® is the world's leading quality retractable barrier brand. Based in the UK and made to the strictest quality standards. Read more about Tensabarrier® here.

Our popular Tensabarrier® Magnetic Wall Mount Barrier range now has a magnetic base and a magnetic wall receiver! Great for permanent or temporary use in warehouses, hospitals, or any other locations where you have a metal surface.

- It can even be attached to cars or forklifts.
- Available in 4.6 metres.
- The magnetic base and receiver will work on any metal surface.
- Can be moved from location to location quickly and easily.
- Watch the video to see how easy this magnetic barrier is to use!