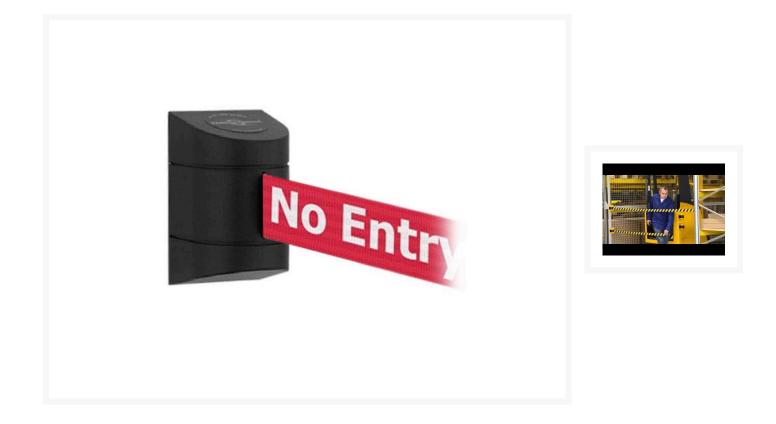

# Description

The prominent message " NO ENTRY" is printed on both sides of the barrier webbing. This is the perfect barrier to restrict access to the area you need it.

Tensabarrier® is the world's leading quality retractable barrier brand. Based in the UK and made to the strictest quality standards. Read more about Tensabarrier® here.

Our popular Tensabarrier® Magnetic Wall Mount Barrier range now has a magnetic base and a magnetic wall receiver! Great for permanent or temporary use in warehouses, hospitals, or any other locations where you have a metal surface.