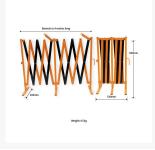

and Black and Orange to suit any requirements.

- Expands up to 4 meters.
- Lightweight at only 6.5kg.
- Dimensions when closed: 910(H) x 300(W) x 540(D)mm.
- Aluminium & galvanised steel for a maintenance-free, long-lasting product.

#### **Additional Information**

| Colour         | Orange/Black                |
|----------------|-----------------------------|
| Barrier Length | 300mm Expands up to 4metres |
| Barrier Width  | 540mm                       |
| Barrier Height | 910mm                       |
| Barrier Weight | 6.5kg                       |