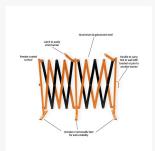

#### Product notes:

- Manufactured using quality lightweight aluminium for stronger durability.
- The new and improved Aluminium Expanding Barrier expands up to 4 meters.
- Includes additional feet for extra stability.
- Designed for compact, easy storage and handling.
- Extremely easy to set up and simple to set up and use.
- They are also powder coated in three popular colour combinations: Black and Yellow, Red and White,

and Black and Orange to suit any requirements.

- Expands up to 4 meters.
- Lightweight at only 6.5kg.
- Dimensions when closed: 910(H) x 300(W) x 540(D)mm.
- Aluminium & galvanised steel for a maintenance-free, long-lasting product.