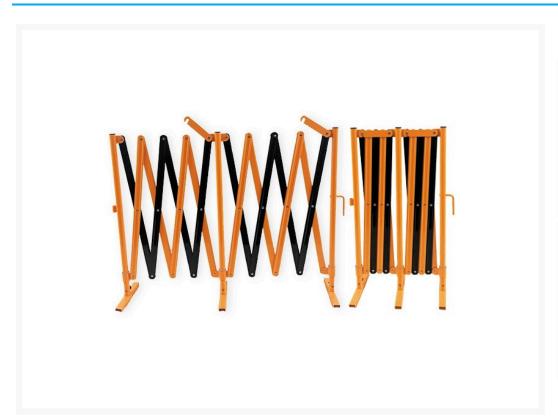

### **Description**

This popular 4m Aluminium Expanding Barrier has quality components built to last. It is suitable for many applications throughout your facility.

#### Product notes:

- Manufactured using quality lightweight aluminium for stronger durability.
- The new and improved Aluminium Expanding Barrier expands up to 4 meters.
- Includes additional feet for extra stability.
- Designed for compact, easy storage and handling.
- Extremely easy to set up and simple to set up and use.
- They are also powder coated in three popular colour combinations: Black and Yellow, Red and White,

and Black and Orange to suit any requirements.

- Expands up to 4 meters.
- Lightweight at only 6.5kg.
- Dimensions when closed: 910(H) x 300(W) x 540(D)mm.
- Aluminium & galvanised steel for a maintenance-free, long-lasting product.