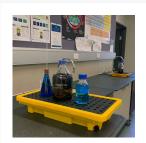

## **Description**

This compact Small Drum Spill Deck is ideal for collecting leaks and spills from small bottles, containers or beakers. Makes the decanting of liquids a far safer and cleaner process.

- Compact design is ideal for lab benchtops, tables and other small working areas.
- 20-litre sump capacity provides adequate secondary containment for liquids handled in small quantities.
- High-visibility exterior that is resistant to a wide range of industrial liquids.
- Individual benchtop spill trays can be connected together with a handy interlocking function.
- The removable grate allows the tray to be cleaned quickly and easily.
- Units are nestable (can fit inside each other) for easy storage when required.
- Ideal for indoor applications but suitable for outdoors if required.