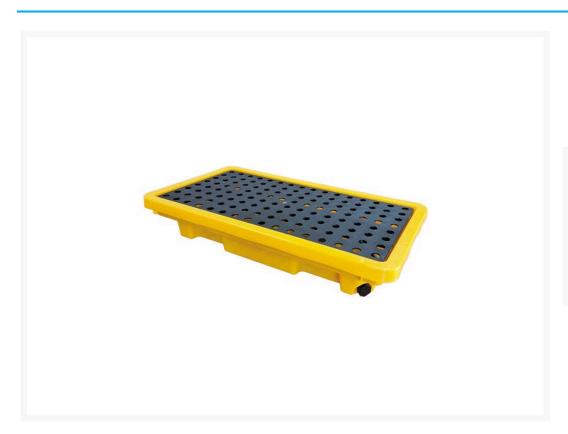

## **Description**

This compact Small Drum Spill Deck is ideal for collecting leaks and spills from small bottles, containers or beakers. Makes the decanting of liquids a far safer and cleaner process.

- Compact design is ideal for lab benchtops, tables and other small working areas.
- 20-litre sump capacity provides adequate secondary containment for liquids handled in small quantities.
- High-visibility exterior that is resistant to a wide range of industrial liquids.
- Individual benchtop spill trays can be connected together with a handy interlocking function.
- The removable grate allows the tray to be cleaned quickly and easily.
- Units are nestable (can fit inside each other) for easy storage when required.
- Ideal for indoor applications but suitable for outdoors if required.

- Colour: High-visibility yellow tray with black grate.
- Manufactured using tough polyethylene construction.
- Load capacity: 45kg
- Weighs only 1.9kg