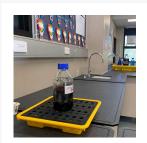

## Bulldog™ Lab Spill Tray (3L)

## **Description**

This compact Benchtop Spill Tray is ideal for collecting leaks and spills from small bottles, containers or beakers. Makes the decanting of liquids a far safer and cleaner process.

- Compact design is ideal for lab benchtops, tables and other small working areas.
- 3-litre sump capacity provides adequate secondary containment for liquids handled in small quantities.
- High-visibility exterior that is resistant to a wide range of industrial liquids.
- Individual benchtop spill trays can be connected together with a handy interlocking function.
- The removable grate allows the tray to be cleaned quickly and easily.
- Units are nestable (can fit inside each other) for easy storage when required.
- Ideal for indoor applications but suitable for outdoors if required.
- Colour: High-visibility yellow tray with black grate.
- Manufactured using tough polyethylene construction.
- Load capacity: 25kg