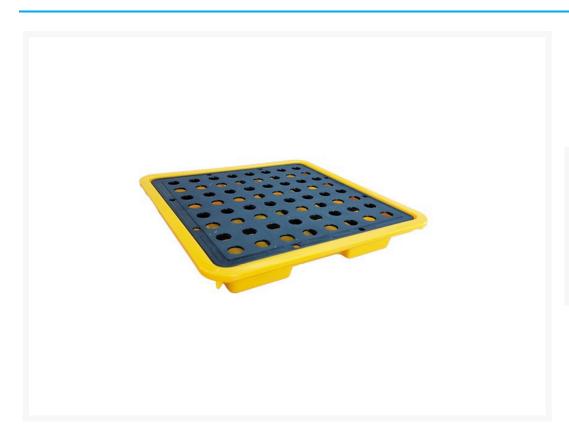

## Bulldog™ Lab Spill Tray (3L)

## **Description**

This compact Benchtop Spill Tray is ideal for collecting leaks and spills from small bottles, containers or beakers. Makes the decanting of liquids a far safer and cleaner process.

- Compact design is ideal for lab benchtops, tables and other small working areas.
- 3-litre sump capacity provides adequate secondary containment for liquids handled in small quantities.
- High-visibility exterior that is resistant to a wide range of industrial liquids.
- Individual benchtop spill trays can be connected together with a handy interlocking function.
- The removable grate allows the tray to be cleaned quickly and easily.
- Units are nestable (can fit inside each other) for easy storage when required.
- Ideal for indoor applications but suitable for outdoors if required.
- Colour: High-visibility yellow tray with black grate.
- Manufactured using tough polyethylene construction.
- Load capacity: 25kg

## **Additional Information**

| Brand                 | Bulldog™                                    |
|-----------------------|---------------------------------------------|
| Pallet Suits          | Benchtop                                    |
| Dimensions            | Height: 55mm x Width: 335mm x Length: 335mm |
| Sump Capacity         | 3L                                          |
| Load Bearing Capacity | 25kg                                        |
| Weight                | 0.7kg                                       |