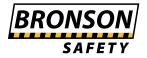

## Description

This swing stand offers an economic solution to road management signage.

- The frame is made from rugged hot-dip galvanised steel which prevents rust in the frame and wells fixing bolts.
- Plastic end caps on the frame provide a professional finish and prevents water from being retained in the frame.
- The 900mm x 600mm sign is manufactured from Colorbond Steel with Class 1 Reflective material.
- Perfect for outdoor use in day or night conditions.
- The sign can be easily attached or removed from Swing Stand when bolts are screwed/unscrewed.