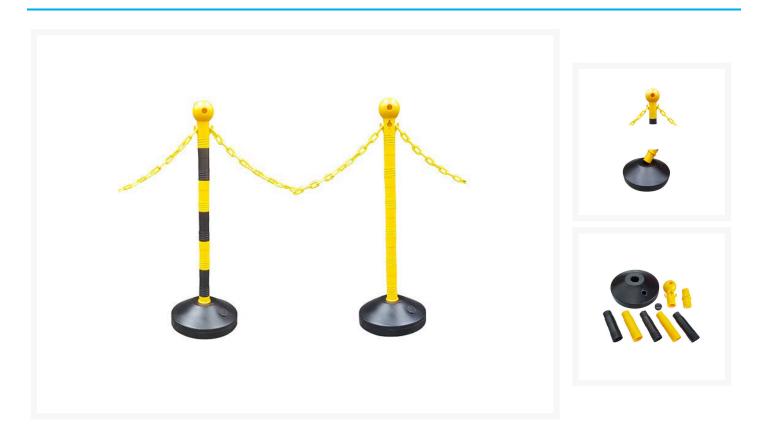

#### **Description**

Fast and easy to assemble lightweight plastic guideline posts & chain. Create a smart look while directing your staff and/or visitors.

- Constructed using weatherproof, maintenance-free plastic.
- Modular design for quick installation and efficient storage. 1000mm height with built-in chain hooks.
- 320mm Water Filled Base with a bayonet fitting for added stability.
- Weight Full: Approx. 3.8kg
- NOTE: Plastic chain sold separately.

## **Additional Information**

Barrier Height

1000mm

## **Products in this set**

Yellow/Black Guideline Post (with water filled base)

Yellow Guideline Post (with water filled base)