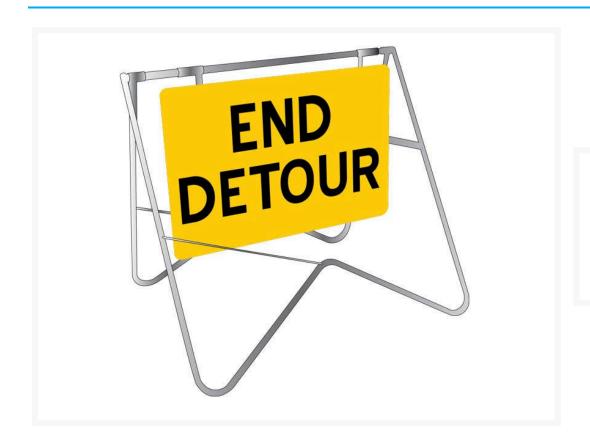

## **End Detour Swing Stand Sign**

## **Description**

This swing stand offers an economic solution to road management signage.

- The frame is made from rugged hot-dip galvanised steel which prevents rust in the frame and wells fixing bolts.
- Plastic end caps on the frame provide a professional finish and prevents water from being retained in the frame.
- The 900mm x 600mm sign is manufactured from Colorbond Steel with Class 1 Reflective material.
- Perfect for outdoor use in day or night conditions.
- The sign can be easily attached or removed from Swing Stand when bolts are screwed/unscrewed.