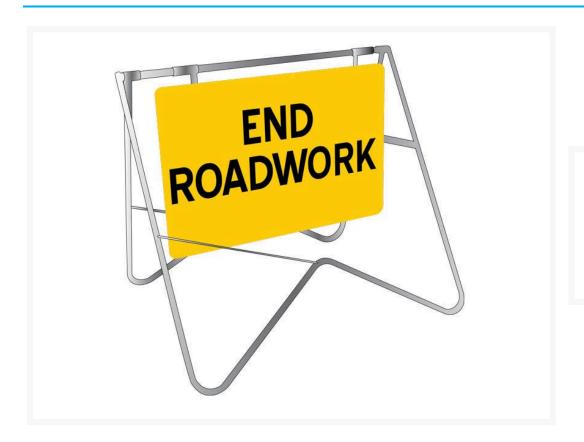

## **End Roadwork Swing Stand Sign**

## **Description**

This swing stand offers an economic solution to road management signage.

- The frame is made from rugged hot-dip galvanised steel which prevents rust in the frame and wells fixing bolts.
- Plastic end caps on the frame provide a professional finish and prevents water from being retained in the frame.
- The 900mm x 600mm sign is manufactured from Colorbond Steel with Class 1 Reflective material.
- Perfect for outdoor use in day or night conditions.
- The sign can be easily attached or removed from Swing Stand when bolts are screwed/unscrewed.