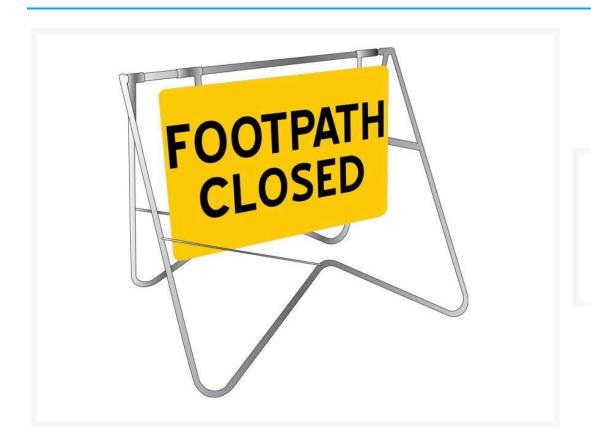

## **Footpath Closed Swing Stand Sign**

## **Description**

This swing stand offers an economic solution to road management signage.

- The frame is made from rugged hot-dip galvanised steel which prevents rust in the frame and wells fixing bolts.
- Plastic end caps on the frame provide a professional finish and prevents water from being retained in the frame
- The 900mm x 600mm sign is manufactured from Colorbond Steel with Class 1 Reflective material.
- Perfect for outdoor use in day or night conditions.
- The sign can be easily attached or removed from Swing Stand when bolts are screwed/unscrewed.

## **Product Options**

| Swing Stand Sign: | Sign Only              |
|-------------------|------------------------|
|                   | Swing Stand & Sign Set |

2