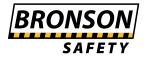

## Mowing In Progress Swing Stand Sign

## Description

This swing stand offers an economic solution to road management signage.

- The frame is made from rugged hot-dip galvanised steel which prevents rust in the frame and wells fixing bolts.
- Plastic end caps on the frame provide a professional finish and prevents water from being retained in the frame.
- The 900mm x 600mm sign is manufactured from Colorbond Steel with Class 1 Reflective material.
- Perfect for outdoor use in day or night conditions.
- The sign can be easily attached or removed from Swing Stand when bolts are screwed/unscrewed.