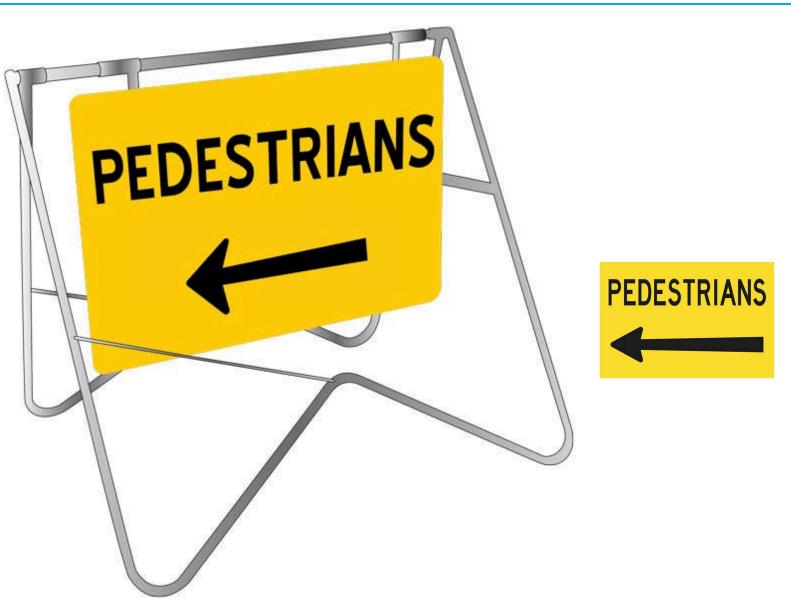

## Pedestrians (Left Arrow) Swing Stand Sign

**Product Images** 

Description

This swing stand offers an economic solution to road management signage.

- The frame is made from rugged hot-dip galvanised steel which prevents rust in the frame and wells fixing bolts.
- Plastic end caps on the frame provide a professional finish and prevents water from being retained in the frame.
- The 900mm x 600mm sign is manufactured from Colorbond Steel with Class 1 Reflective material.
- Perfect for outdoor use in day or night conditions.
- The sign can be easily attached or removed from Swing Stand when bolts are screwed/unscrewed.

## **Product Options**

Swing Stand Sign: Sign Only Swing Stand & Sign Set