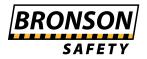

## Description

This swing stand offers an economic solution to road management signage.

- The frame is made from rugged hot-dip galvanised steel which prevents rust in the frame and wells fixing bolts.
- Plastic end caps on the frame provide a professional finish and prevents water from being retained in the frame.
- The 900mm x 600mm sign is manufactured from Colorbond Steel with Class 1 Reflective material.
- Perfect for outdoor use in day or night conditions.
- The sign can be easily attached or removed from Swing Stand when bolts are screwed/unscrewed.