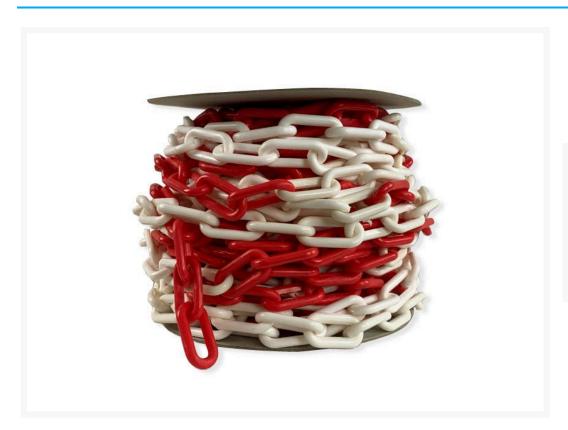

## 25m x 8mm Roll Red/White Plastic Chain

## **Description**

Use this plastic chain to section off areas or warn of hazards ahead.

- Can be used in conjunction with Guideline Posts or our 4 Sided Safety Cones to expertly cordon-off areas.
- UV stabilised and highly durable.
- Can be used for both indoor and outdoor applications.
- Available in five great colour options.
- Chain Length:

Red/White: 8mm x 25 metres

Yellow: 8mm x 30 metres

Yellow/Black: 8mm x 25 metres

Orange Fluoro: 8mm x 25 metres White: 8mm x 25 metres