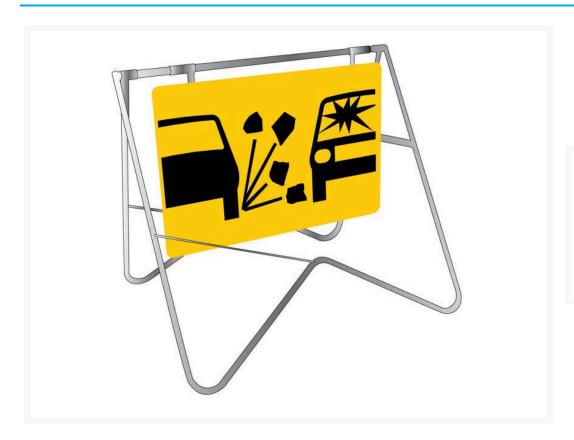

## **Loose Stones Swing Stand Sign**

## **Description**

This swing stand offers an economic solution to road management signage.

- The frame is made from rugged hot-dip galvanised steel which prevents rust in the frame and wells fixing bolts.
- Plastic end caps on the frame provide a professional finish and prevents water from being retained in the frame.
- The 900mm x 600mm sign is manufactured from Colorbond Steel with Class 1 Reflective material.
- Perfect for outdoor use in day or night conditions.
- The sign can be easily attached or removed from Swing Stand when bolts are screwed/unscrewed.