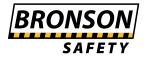

## Pedestrians (Right Arrow) Swing Stand Sign

## Description

This swing stand offers an economic solution to road management signage.

- The frame is made from rugged hot-dip galvanised steel which prevents rust in the frame and wells fixing bolts.
- Plastic end caps on the frame provide a professional finish and prevents water from being retained in the frame.
- The 900mm x 600mm sign is manufactured from Colorbond Steel with Class 1 Reflective material.
- Perfect for outdoor use in day or night conditions.
- The sign can be easily attached or removed from Swing Stand when bolts are screwed/unscrewed.