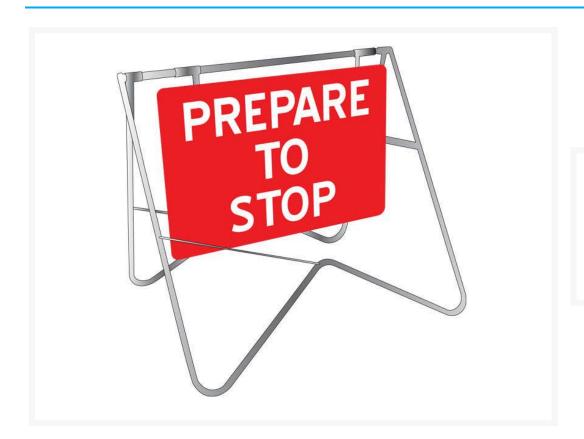

## **Prepare To Stop Swing Stand Sign**

## **Description**

This swing stand offers an economic solution to road management signage.

- The frame is made from rugged hot-dip galvanised steel which prevents rust in the frame and wells fixing bolts.
- Plastic end caps on the frame provide a professional finish and prevents water from being retained in the frame.
- The 900mm x 600mm sign is manufactured from Colorbond Steel with Class 1 Reflective material.
- Perfect for outdoor use in day or night conditions.
- The sign can be easily attached or removed from Swing Stand when bolts are screwed/unscrewed.