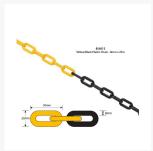

## 25m x 8mm Roll Yellow/Black Plastic Chain

Yellow/Black: 8mm x 25 metres

Yellow: 8mm x 30 metres Red/White: 8mm x 25 metres

## **Additional Information**

| Colour         | Yellow/Black |
|----------------|--------------|
| Barrier Length | 25 metres    |
| Barrier Width  | 8mm          |

2