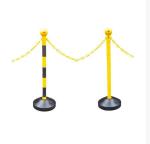

## **Description**

Use this plastic chain to section off areas or warn of hazards ahead.

- Can be used in conjunction with Guideline Posts or our 4 Sided Safety Cones to expertly cordon-off areas.
- UV stabilised and highly durable.
- Can be used for both indoor and outdoor applications.
- Available in three great colour options.
- Chain Length: