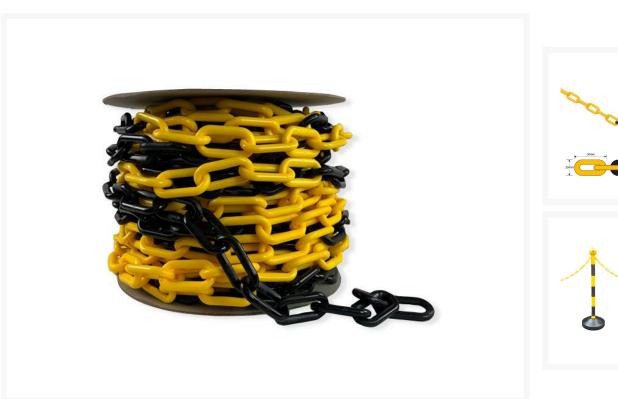

## 25m x 8mm Roll Yellow/Black Plastic Chain

## **Description**

Use this plastic chain to section off areas or warn of hazards ahead.

- Can be used in conjunction with Guideline Posts or our 4 Sided Safety Cones to expertly cordon-off areas.
- UV stabilised and highly durable.
- Can be used for both indoor and outdoor applications.
- Available in three great colour options.
- Chain Length:

Yellow/Black: 8mm x 25 metres

Yellow: 8mm x 30 metres Red/White: 8mm x 25 metres

## **Additional Information**

| Colour         | Yellow/Black |
|----------------|--------------|
| Barrier Length | 25 metres    |
| Barrier Width  | 8mm          |

2