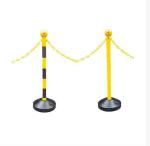

## **Description**

Use this plastic chain to section off areas or warn of hazards ahead.

- Can be used in conjunction with Guideline Posts or our 4 Sided Safety Cones to expertly cordon-off areas.
- UV stabilised and highly durable.
- Can be used for both indoor and outdoor applications.
- Available in five great colour options.
- Chain Length: