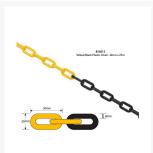

## 25m x 8mm Roll Yellow/Black Plastic Chain

Yellow/Black: 8mm x 25 metres

Red/White: 8mm x 25 metres Yellow: 8mm x 30 metres Orange Fluoro: 8mm x 25 metres White: 8mm x 25 metres

## **Additional Information**

| Colour         | Yellow/Black |
|----------------|--------------|
| Barrier Length | 25 metres    |
| Barrier Width  | 8mm          |