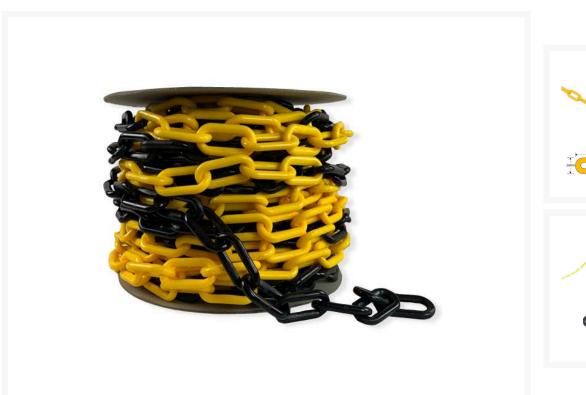

## 25m x 8mm Roll Yellow/Black Plastic Chain

## **Description**

Use this plastic chain to section off areas or warn of hazards ahead.

- Can be used in conjunction with Guideline Posts or our 4 Sided Safety Cones to expertly cordon-off areas.
- UV stabilised and highly durable.
- Can be used for both indoor and outdoor applications.
- Available in five great colour options.
- Chain Length:

Yellow/Black: 8mm x 25 metres

Red/White: 8mm x 25 metres Yellow: 8mm x 30 metres Orange Fluoro: 8mm x 25 metres White: 8mm x 25 metres