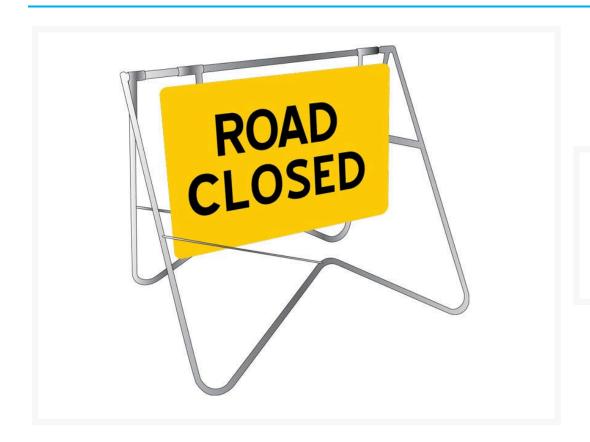

## **Road Closed Swing Stand Sign**

## **Description**

This swing stand offers an economic solution to road management signage.

- The frame is made from rugged hot-dip galvanised steel which prevents rust in the frame and wells fixing bolts.
- Plastic end caps on the frame provide a professional finish and prevents water from being retained in the frame.
- The 900mm x 600mm sign is manufactured from Colorbond Steel with Class 1 Reflective material.
- Perfect for outdoor use in day or night conditions.
- The sign can be easily attached or removed from Swing Stand when bolts are screwed/unscrewed.