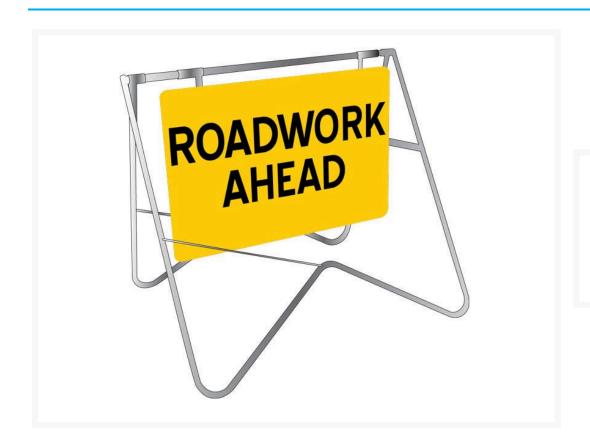

## **Roadwork Ahead Swing Stand Sign**

## **Description**

This swing stand offers an economic solution to road management signage.

- The frame is made from rugged hot-dip galvanised steel which prevents rust in the frame and wells fixing bolts.
- Plastic end caps on the frame provide a professional finish and prevents water from being retained in the frame.
- The 900mm x 600mm sign is manufactured from Colorbond Steel with Class 1 Reflective material.
- Perfect for outdoor use in day or night conditions.
- The sign can be easily attached or removed from Swing Stand when bolts are screwed/unscrewed.