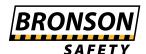

## **Description**

This swing stand offers an economic solution to road management signage.

- The frame is made from rugged hot-dip galvanised steel which prevents rust in the frame and wells fixing bolts.
- Plastic end caps on the frame provide a professional finish and prevents water from being retained in the frame.
- The 900mm x 600mm sign is manufactured from Colorbond Steel with Class 1 Reflective material.
- Perfect for outdoor use in day or night conditions.
- The sign can be easily attached or removed from Swing Stand when bolts are screwed/unscrewed.