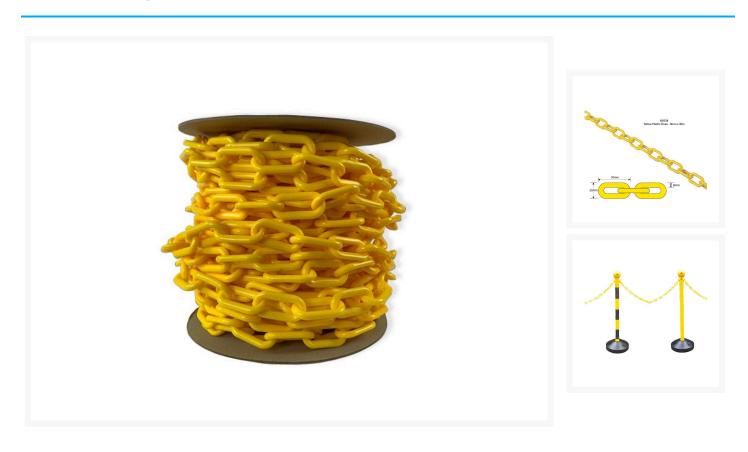

## 30m x 8mm Roll Yellow Plastic Chain

## Description

Use this plastic chain to section off areas or warn of hazards ahead.

- Can be used in conjunction with Guideline Posts or our 4 Sided Safety Cones to expertly cordon-off areas.
- UV stabilised and highly durable.
- Can be used for both indoor and outdoor applications.
- Available in three great colour options.
- Chain Length:

**Yellow: 8mm x 30 metres** Red/White: 8mm x 25 metres Yellow/Black: 8mm x 25 metres

## **Additional Information**

| Colour         | Yellow    |
|----------------|-----------|
| Barrier Length | 30 metres |
| Barrier Width  | 8mm       |