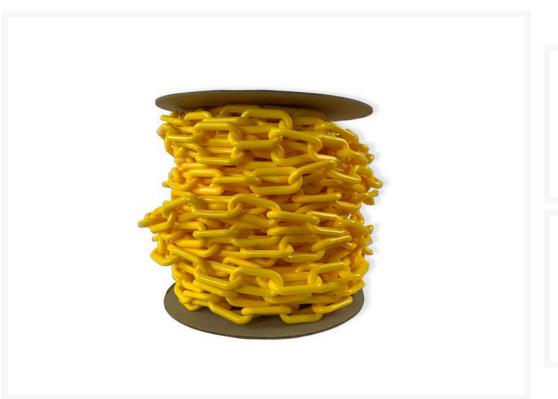

## 30m x 8mm Roll Yellow Plastic Chain

## **Description**

Use this plastic chain to section off areas or warn of hazards ahead.

- Can be used in conjunction with Guideline Posts or our 4 Sided Safety Cones to expertly cordon-off areas.
- UV stabilised and highly durable.
- Can be used for both indoor and outdoor applications.
- Available in five great colour options.
- Chain Length:

Yellow: 8mm x 30 metres

Red/White: 8mm x 25 metres Yellow/Black: 8mm x 25 metres Orange Fluoro: 8mm x 25 metres White: 8mm x 25 metres