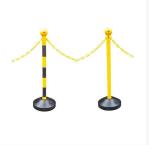

## **Description**

Use this plastic chain to section off areas or warn of hazards ahead.

- Can be used in conjunction with Guideline Posts or our 4 Sided Safety Cones to expertly cordon-off areas.
- UV stabilised and highly durable.
- Can be used for both indoor and outdoor applications.
- Available in five great colour options.
- Chain Length: