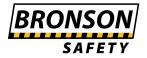

## Slow Down Dust Hazard Swing Stand Sign

## Description

This swing stand offers an economic solution to road management signage.

- The frame is made from rugged hot-dip galvanised steel which prevents rust in the frame and wells fixing bolts.
- Plastic end caps on the frame provide a professional finish and prevents water from being retained in the frame.
- The 900mm x 600mm sign is manufactured from Colorbond Steel with Class 1 Reflective material.
- Perfect for outdoor use in day or night conditions.
- The sign can be easily attached or removed from Swing Stand when bolts are screwed/unscrewed.