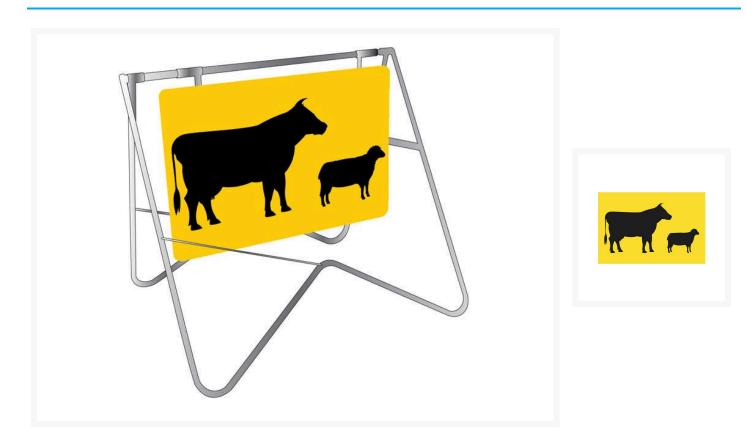

## **Description**

This swing stand offers an economic solution to road management signage.

- The frame is made from rugged hot-dip galvanised steel which prevents rust in the frame and wells fixing bolts.
- Plastic end caps on the frame provide a professional finish and prevents water from being retained in the frame.
- The 900mm x 600mm sign is manufactured from Colorbond Steel with Class 1 Reflective material.
- Perfect for outdoor use in day or night conditions.
- The sign can be easily attached or removed from Swing Stand when bolts are screwed/unscrewed.