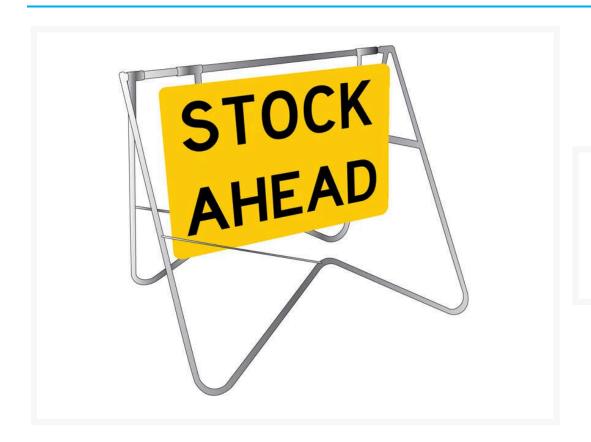

## Stock Ahead Swing Stand Sign

## **Description**

This swing stand offers an economic solution to road management signage.

- The frame is made from rugged hot-dip galvanised steel which prevents rust in the frame and wells fixing bolts.
- Plastic end caps on the frame provide a professional finish and prevents water from being retained in the frame.
- The 900mm x 600mm sign is manufactured from Colorbond Steel with Class 1 Reflective material.
- Perfect for outdoor use in day or night conditions.
- The sign can be easily attached or removed from Swing Stand when bolts are screwed/unscrewed.