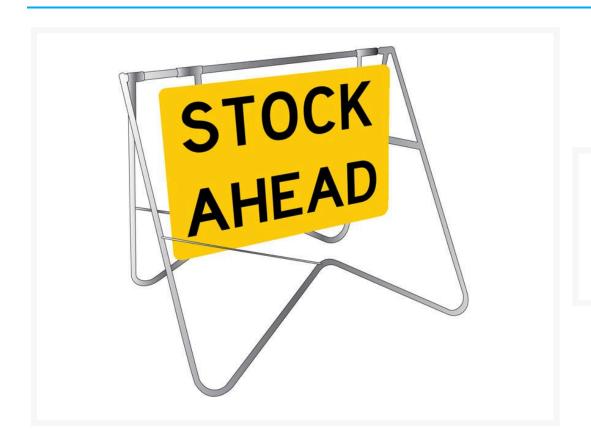

## Stock Ahead Swing Stand Sign

## **Description**

This swing stand offers an economic solution to road management signage.

- The frame is made from rugged hot-dip galvanised steel which prevents rust in the frame and wells fixing bolts.
- Plastic end caps on the frame provide a professional finish and prevents water from being retained in the frame
- The 900mm x 600mm sign is manufactured from Colorbond Steel with Class 1 Reflective material.
- Perfect for outdoor use in day or night conditions.
- The sign can be easily attached or removed from Swing Stand when bolts are screwed/unscrewed.