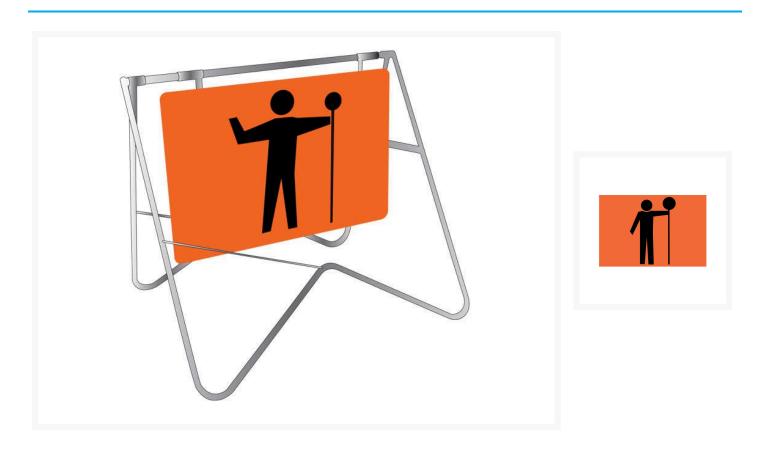

## Description

This swing stand offers an economic solution to road management signage.

- The frame is made from rugged hot-dip galvanised steel which prevents rust in the frame and wells fixing bolts.
- Plastic end caps on the frame provide a professional finish and prevents water from being retained in the frame.
- The 900mm x 600mm sign is manufactured from Colorbond Steel with Class 1 Reflective material.
- Perfect for outdoor use in day or night conditions.
- The sign can be easily attached or removed from Swing Stand when bolts are screwed/unscrewed.