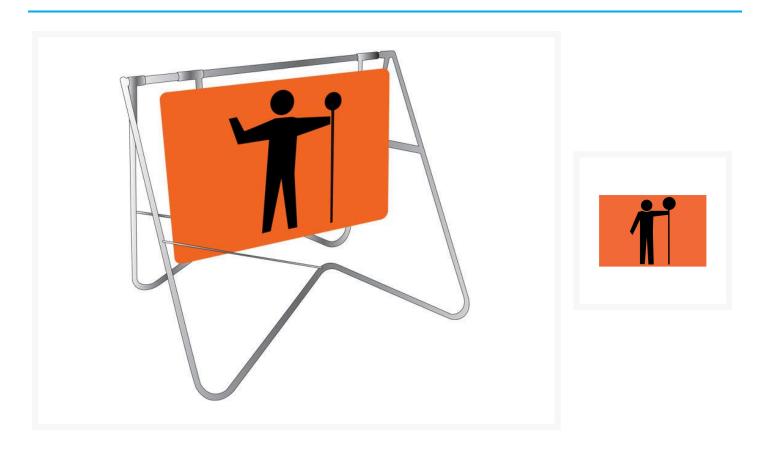

## Description

This swing stand offers an economic solution to road management signage.

- The frame is made from rugged hot-dip galvanised steel which prevents rust in the frame and wells fixing bolts.
- Plastic end caps on the frame provide a professional finish and prevents water from being retained in the frame.
- The 900mm x 600mm sign is manufactured from Colorbond Steel with Class 1 Reflective material.
- Perfect for outdoor use in day or night conditions.
- The sign can be easily attached or removed from Swing Stand when bolts are screwed/unscrewed.