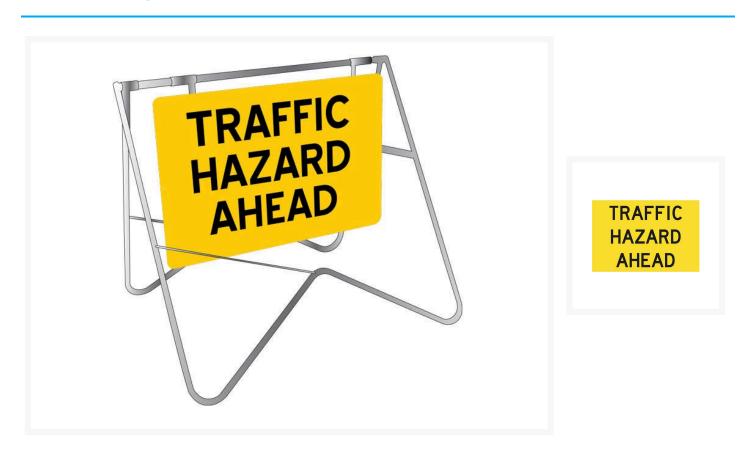

## Traffic Hazard Ahead Swing Stand Sign

## Description

This swing stand offers an economic solution to road management signage.

- The frame is made from rugged hot-dip galvanised steel which prevents rust in the frame and wells fixing bolts.
- Plastic end caps on the frame provide a professional finish and prevents water from being retained in the frame.
- The 900mm x 600mm sign is manufactured from Colorbond Steel with Class 1 Reflective material.
- Perfect for outdoor use in day or night conditions.
- The sign can be easily attached or removed from Swing Stand when bolts are screwed/unscrewed.

## **Product Options**

Swing Stand Sign:

Sign Only

Swing Stand & Sign Set