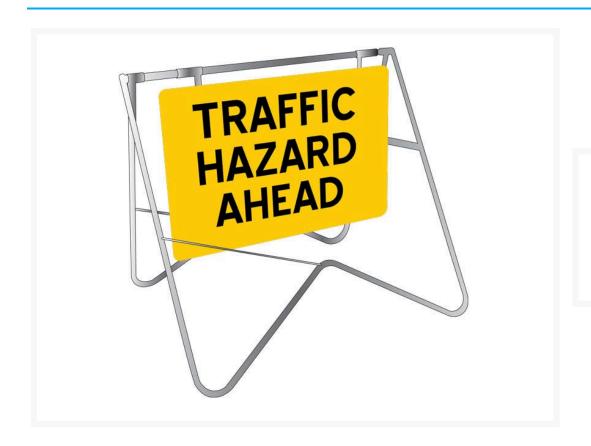

## Traffic Hazard Ahead Swing Stand Sign

## **Description**

This swing stand offers an economic solution to road management signage.

- The frame is made from rugged hot-dip galvanised steel which prevents rust in the frame and wells fixing bolts.
- Plastic end caps on the frame provide a professional finish and prevents water from being retained in the frame.
- The 900mm x 600mm sign is manufactured from Colorbond Steel with Class 1 Reflective material.
- Perfect for outdoor use in day or night conditions.
- The sign can be easily attached or removed from Swing Stand when bolts are screwed/unscrewed.