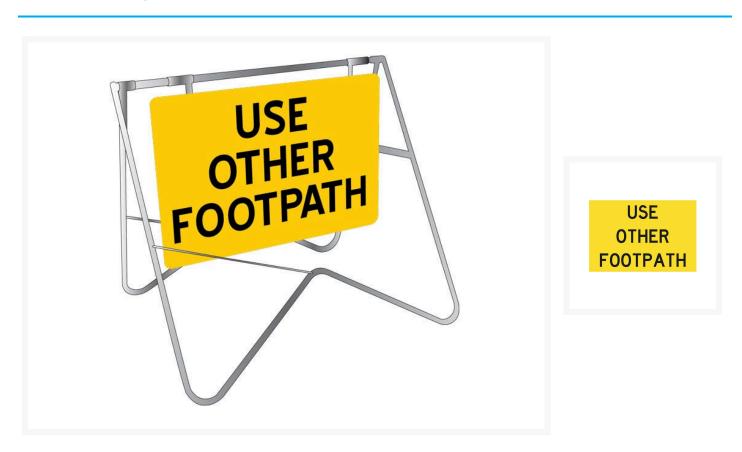

## Use Other Footpath Swing Stand Sign

## Description

This swing stand offers an economic solution to road management signage.

- The frame is made from rugged hot-dip galvanised steel which prevents rust in the frame and wells fixing bolts.
- Plastic end caps on the frame provide a professional finish and prevents water from being retained in the frame.
- The 900mm x 600mm sign is manufactured from Colorbond Steel with Class 1 Reflective material.
- Perfect for outdoor use in day or night conditions.
- The sign can be easily attached or removed from Swing Stand when bolts are screwed/unscrewed.